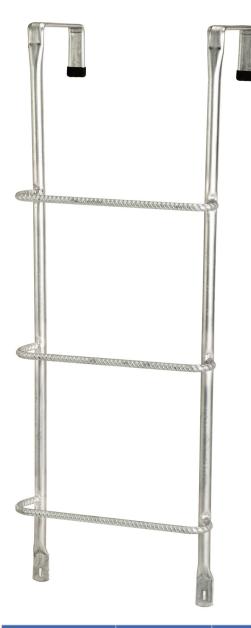

## Block-Step™

Ladders for Cement Block Wells

- No assembly required
- Designed for 8" cement block or timber built window wells
- · Maintence-free galvanized finish
- Easy grip corner rungs
- Made from galvanized structural tube steel for strength
- Slotted holes for permanent attachment to well
- Robotically welded for lasting durability

**St. Paul Corrugating Co, Inc.** Email: info@stpaulcorrugating.com Web: stpaulcorrugating.com 700 39th Ave NE Minneapolis MN 55421 Toll free: 1-800-439-9271

| BLOCK-STEP™<br>LADDERS | NUMBER OF<br>STEPS | ACTUAL<br>HEIGHT |
|------------------------|--------------------|------------------|
| LB-3                   | 3                  | 40.75"           |
| LB-4                   | 4                  | 51.25"           |
| LB-5                   | 5                  | 58.5             |
| LB-6                   | 6                  | 76"              |
| LB-7                   | 7                  | 88"              |
| LB-8                   | 8                  | 100.5"           |