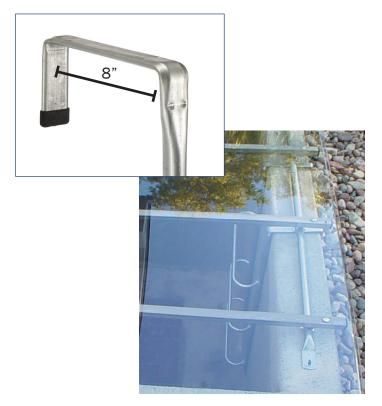

## Block-Step™

Ladders for Cement Block Wells

- No assembly required
- Designed for 8" cement block or timber built window wells
- · Maintence-free galvanized finish
- Easy grip corner rungs
- Made from galvanized structural tube steel for strength
- Slotted holes for permanent attachment to well
- Robotically welded for lasting durability